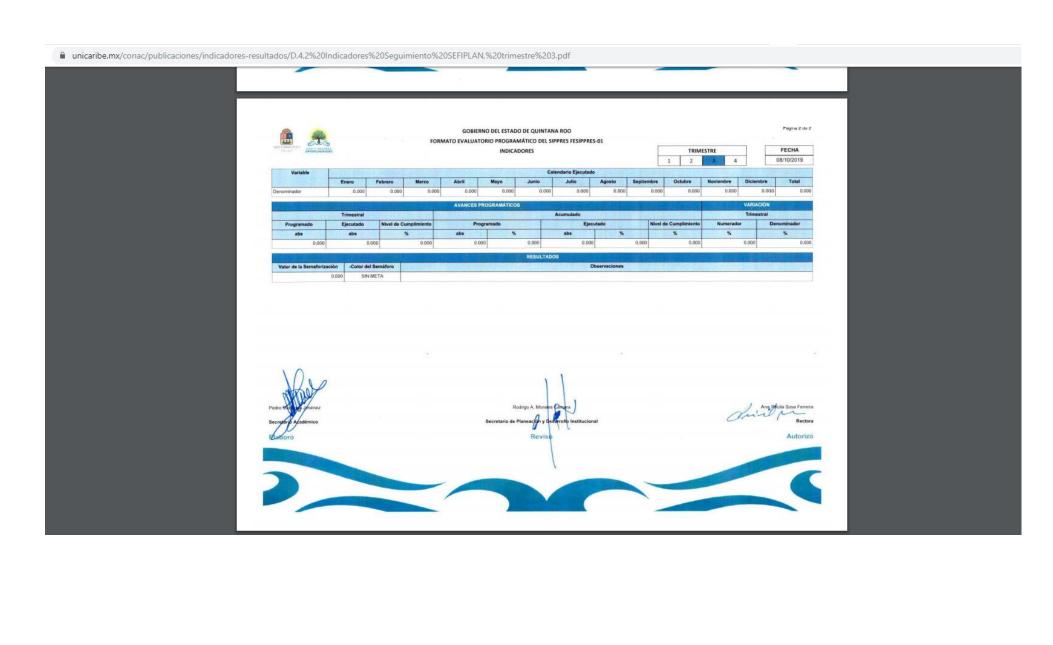

# GOBIERNO DEL ESTADO DE QUINTANA ROO FORMATO EVALUATORIO PROGRAMÁTICO DEL SIPPRES FESIPPRES-01 INDICADORES

Página 2 de 2

1 2 3 4

FECHA 08/10/2019

| Variable    |       | Calendario Ejecutado |       |       |       |           |       |        |            |         |           |           |           |
|-------------|-------|----------------------|-------|-------|-------|-----------|-------|--------|------------|---------|-----------|-----------|-----------|
|             | Enero | Febrero              | Marzo | Abril | Mayo  | Junio     | Julio | Agosto | Septiembre | Octubre | Noviembre | Diciembre | Total     |
| Denominador | 1.000 | 1.000                | 1.000 | 1,000 | 1.000 | 2,943.000 | 1.000 | 1.000  | 1.000      | 1.000   | 1.000     | 1.000     | 2,943.000 |

|            | HIS STATE OF | Constant in           | AVANCES PRO | GRAMÁTICOS    | The state of the s |       |                       | VARIACIÓN |             |  |  |
|------------|--------------|-----------------------|-------------|---------------|--------------------------------------------------------------------------------------------------------------------------------------------------------------------------------------------------------------------------------------------------------------------------------------------------------------------------------------------------------------------------------------------------------------------------------------------------------------------------------------------------------------------------------------------------------------------------------------------------------------------------------------------------------------------------------------------------------------------------------------------------------------------------------------------------------------------------------------------------------------------------------------------------------------------------------------------------------------------------------------------------------------------------------------------------------------------------------------------------------------------------------------------------------------------------------------------------------------------------------------------------------------------------------------------------------------------------------------------------------------------------------------------------------------------------------------------------------------------------------------------------------------------------------------------------------------------------------------------------------------------------------------------------------------------------------------------------------------------------------------------------------------------------------------------------------------------------------------------------------------------------------------------------------------------------------------------------------------------------------------------------------------------------------------------------------------------------------------------------------------------------------|-------|-----------------------|-----------|-------------|--|--|
|            | Trimestral   |                       |             | REPORT OF THE | Trimestral                                                                                                                                                                                                                                                                                                                                                                                                                                                                                                                                                                                                                                                                                                                                                                                                                                                                                                                                                                                                                                                                                                                                                                                                                                                                                                                                                                                                                                                                                                                                                                                                                                                                                                                                                                                                                                                                                                                                                                                                                                                                                                                     |       |                       |           |             |  |  |
| Programado | Ejecutado    | Nivel de Cumplimiento | Progra      | mado          | Ejecu                                                                                                                                                                                                                                                                                                                                                                                                                                                                                                                                                                                                                                                                                                                                                                                                                                                                                                                                                                                                                                                                                                                                                                                                                                                                                                                                                                                                                                                                                                                                                                                                                                                                                                                                                                                                                                                                                                                                                                                                                                                                                                                          | ıtado | Nivel de Cumplimiento | Numerador | Denominador |  |  |
| abs        | abs          | %                     | abs %       |               | abs                                                                                                                                                                                                                                                                                                                                                                                                                                                                                                                                                                                                                                                                                                                                                                                                                                                                                                                                                                                                                                                                                                                                                                                                                                                                                                                                                                                                                                                                                                                                                                                                                                                                                                                                                                                                                                                                                                                                                                                                                                                                                                                            | %     | %                     | %         | %           |  |  |
| 0.000      | 0.000        | 0.000                 | 0.000       | 0.000         | 0.000                                                                                                                                                                                                                                                                                                                                                                                                                                                                                                                                                                                                                                                                                                                                                                                                                                                                                                                                                                                                                                                                                                                                                                                                                                                                                                                                                                                                                                                                                                                                                                                                                                                                                                                                                                                                                                                                                                                                                                                                                                                                                                                          | 0.000 | 0.000                 | 0.000     | 0.00        |  |  |

|                            |                    | RESULTADOS    |
|----------------------------|--------------------|---------------|
| Valor de la Semaforización | Color del Semáforo | Observaciones |
| 0.000                      | SIN META           |               |