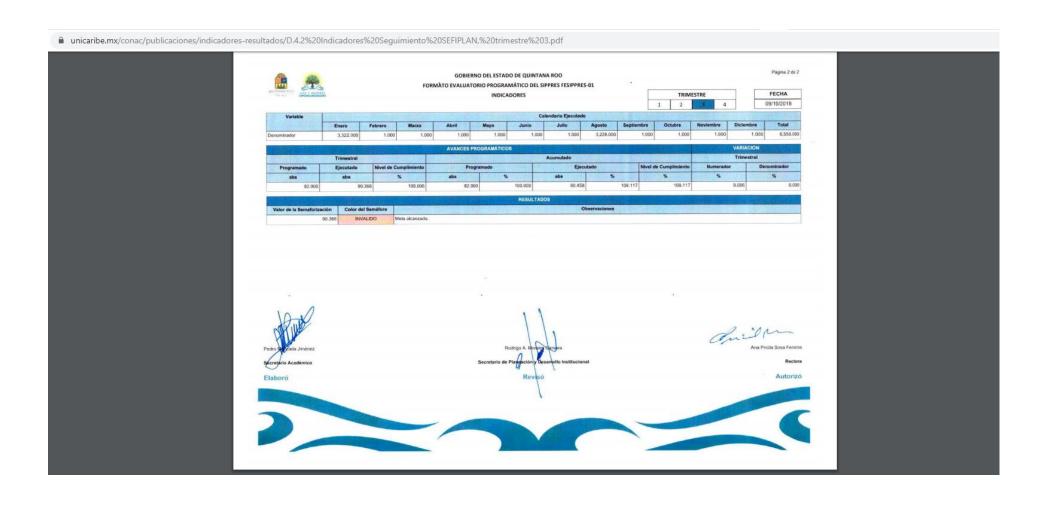

unicaribe.mx/conac/publicaciones/indicadores-resultados/D.4.2%20Indicadores%20Seguimiento%20SEFIPLAN,%20trimestre%203.pdf Pagina 2 de 2 GOBIERNO DEL ESTADO DE QUINTANA ROO FORMATO EVALUATORIO PROGRAMÁTICO DEL SIPPRES FESIPPRES-01 TRIMESTRE FECHA INDICADORES 1 2 3 08/10/2019 86.273 26.299 32.907 189.546 15.914 Valor de la Semaforización Color del Semáforo Autorizó unicaribe.mx/conac/publicaciones/indicadores-resultados/D.4.2%20Indicadores%20Seguimiento%20SEFIPLAN,%20trimestre%203.pdf Página 1 de 2 GOBIERNO DEL ESTADO DE QUINTANA ROO FORMATO EVALUATORIO PROGRAMÁTICO DEL SIPPRES FESIPPRES-01 FECHA INDICADORES TRIMESTRE 1 2 3 08/10/2019 2112112312 - Universidad del Caribe PROGRAMA PRESUPUESTARIO: E103 - Educación Superior 1312-1101 - Despacho de la Rectoría F.P.C02.A03 - Revisión y Actualización de Planes de Estudios ACTIVIDAD C02A311 - Porcentaje de Programas Educativos actualizados en los últimos cinco años con respecto al total de PE registrados ante la Secretaria de Educación Pública Número de programas educativos con plan de estudios actualizado en el año meta 2019 Unidad de Medida del Numerador 579 - Plan y Programa de Estudio Actualizado () Número de programas educativos que tienen el plan de estudios desactualizados 2017-2018 Unidad de Medida del Denominador 642 - Programa Educativo Evaluable () Método Indicador hacia la Meta en el Año ASCENDENTE 2019 Agosto Septiembre Octubre Noviembre Diciembre Total Abril 0.000 0.000 0.000 0.000 Numerador 0.000 1.000 1.000 Abril Julio Octubre Elaboro

C03A2I1 - Porcentaje de estudiantes que participan en proyectos de emprendimiento con respecto a la matricula total

|             | VARIABLES                                                                                                    |                                  |                            |
|-------------|--------------------------------------------------------------------------------------------------------------|----------------------------------|----------------------------|
| Numerador   | Número de estudiantes incorporados para participar en eventos de emprendimiento, innovación y competitividad | Unidad de Medida del Numerador   | 53 - Alumno Beneficiado () |
| Denominador | Matricula inscrita a inicio de cursos del periodo                                                            | Unidad de Medida del Denominador | 59 - Alumno Inscrito ()    |

| 12 (19 B) (S) |        |          |                 |                         | MET        | AS        |        |           |        |       |       |
|---------------|--------|----------|-----------------|-------------------------|------------|-----------|--------|-----------|--------|-------|-------|
| Linea         | Base   | Año Meta | Meta Programada | Comportamiento del      | Tipo de    | 142 TABLE |        | Semaforia | zación |       |       |
| Año:          | 2017   |          | en el Año       | Indicador hacia la Meta | Método     | Ve        | rde    | Amari     | llo    | Ro    | 0     |
| Valor:        | 15.000 | 2019     | 15.265          | ASCENDENTE              | PORCENTAJE | 12.000    | 15.260 | 8.000     | 11.990 | 2.000 | 7.990 |

| Variable    | THE WHEN SEE | Calendario Programado |       |       |       |           |       |        |            |         |           |           |           |
|-------------|--------------|-----------------------|-------|-------|-------|-----------|-------|--------|------------|---------|-----------|-----------|-----------|
|             | Enero        | Febrero               | Marzo | Abril | Mayo  | Junio     | Julio | Agosto | Septiembre | Octubre | Noviembre | Diciembre | Total     |
| Numerador   | 0.000        | 0.000                 | 0.000 | 0.000 | 0.000 | 250.000   | 0.000 | 0.000  | 0.000      | 0.000   | 0.000     | 240.000   | 490.000   |
| Denominador | 1.000        | 1.000                 | 1.000 | 1.000 | 1.000 | 2,374.000 | 1.000 | 1.000  | 800.000    | 1.000   | 1.000     | 836.000   | 3.210.000 |

| Variable  | Calendario Ejecutado |         |       |       |       |         |       |        |            |         |           |           |         |
|-----------|----------------------|---------|-------|-------|-------|---------|-------|--------|------------|---------|-----------|-----------|---------|
|           | Enero                | Febrero | Marzo | Abril | Mayo  | Junio   | Julio | Agosto | Septiembre | Octubre | Noviembre | Diciembre | Total   |
| Numerador | 0.000                | 0.000   | 0.000 | 0.000 | 0.000 | 270,000 | 0.000 | 0.000  | 0.000      | 0.000   | 0.000     | 0.000     | 270.000 |