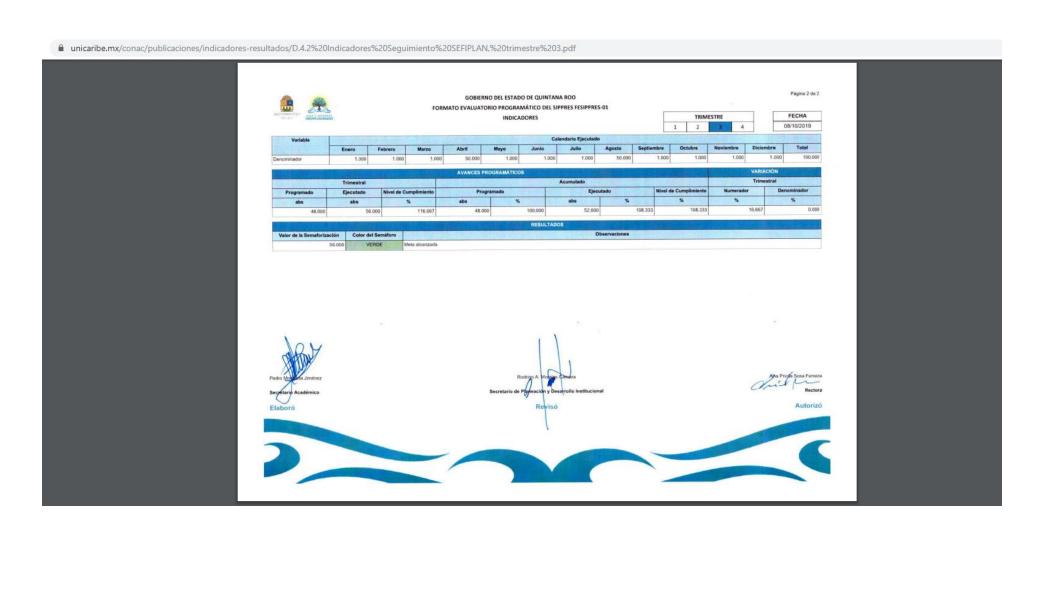

# GOBIERNO DEL ESTADO DE QUINTANA ROO FORMATO EVALUATORIO PROGRAMÁTICO DEL SIPPRES FESIPPRES-01 INDICADORES

Página 2 de 2

1 2 3 4

FECHA 08/10/2019

| Variable    |       | Calendario Ejecutado |       |       |       |           |       |        |            |         |           |           |           |
|-------------|-------|----------------------|-------|-------|-------|-----------|-------|--------|------------|---------|-----------|-----------|-----------|
|             | Enero | Febrero              | Marzo | Abril | Mayo  | Junio     | Julio | Agosto | Septiembre | Octubre | Noviembre | Diciembre | Total     |
| Denominador | 1.000 | 1.000                | 1.000 | 1,000 | 1.000 | 2,943.000 | 1.000 | 1.000  | 1.000      | 1.000   | 1.000     | 1.000     | 2,943.000 |

|            | HIS STATE OF | Constant in           | AVANCES PRO | GRAMÁTICOS    | The state of the s |       |                       | VARIACIÓN |             |  |  |
|------------|--------------|-----------------------|-------------|---------------|--------------------------------------------------------------------------------------------------------------------------------------------------------------------------------------------------------------------------------------------------------------------------------------------------------------------------------------------------------------------------------------------------------------------------------------------------------------------------------------------------------------------------------------------------------------------------------------------------------------------------------------------------------------------------------------------------------------------------------------------------------------------------------------------------------------------------------------------------------------------------------------------------------------------------------------------------------------------------------------------------------------------------------------------------------------------------------------------------------------------------------------------------------------------------------------------------------------------------------------------------------------------------------------------------------------------------------------------------------------------------------------------------------------------------------------------------------------------------------------------------------------------------------------------------------------------------------------------------------------------------------------------------------------------------------------------------------------------------------------------------------------------------------------------------------------------------------------------------------------------------------------------------------------------------------------------------------------------------------------------------------------------------------------------------------------------------------------------------------------------------------|-------|-----------------------|-----------|-------------|--|--|
|            | Trimestral   |                       |             | REPORT OF THE | Trimestral                                                                                                                                                                                                                                                                                                                                                                                                                                                                                                                                                                                                                                                                                                                                                                                                                                                                                                                                                                                                                                                                                                                                                                                                                                                                                                                                                                                                                                                                                                                                                                                                                                                                                                                                                                                                                                                                                                                                                                                                                                                                                                                     |       |                       |           |             |  |  |
| Programado | Ejecutado    | Nivel de Cumplimiento | Progra      | mado          | Ejecu                                                                                                                                                                                                                                                                                                                                                                                                                                                                                                                                                                                                                                                                                                                                                                                                                                                                                                                                                                                                                                                                                                                                                                                                                                                                                                                                                                                                                                                                                                                                                                                                                                                                                                                                                                                                                                                                                                                                                                                                                                                                                                                          | ıtado | Nivel de Cumplimiento | Numerador | Denominador |  |  |
| abs        | abs          | %                     | abs %       |               | abs                                                                                                                                                                                                                                                                                                                                                                                                                                                                                                                                                                                                                                                                                                                                                                                                                                                                                                                                                                                                                                                                                                                                                                                                                                                                                                                                                                                                                                                                                                                                                                                                                                                                                                                                                                                                                                                                                                                                                                                                                                                                                                                            | %     | %                     | %         | %           |  |  |
| 0.000      | 0.000        | 0.000                 | 0.000       | 0.000         | 0.000                                                                                                                                                                                                                                                                                                                                                                                                                                                                                                                                                                                                                                                                                                                                                                                                                                                                                                                                                                                                                                                                                                                                                                                                                                                                                                                                                                                                                                                                                                                                                                                                                                                                                                                                                                                                                                                                                                                                                                                                                                                                                                                          | 0.000 | 0.000                 | 0.000     | 0.00        |  |  |

|                            |                    | RESULTADOS    |
|----------------------------|--------------------|---------------|
| Valor de la Semaforización | Color del Semáforo | Observaciones |
| 0.000                      | SIN META           |               |