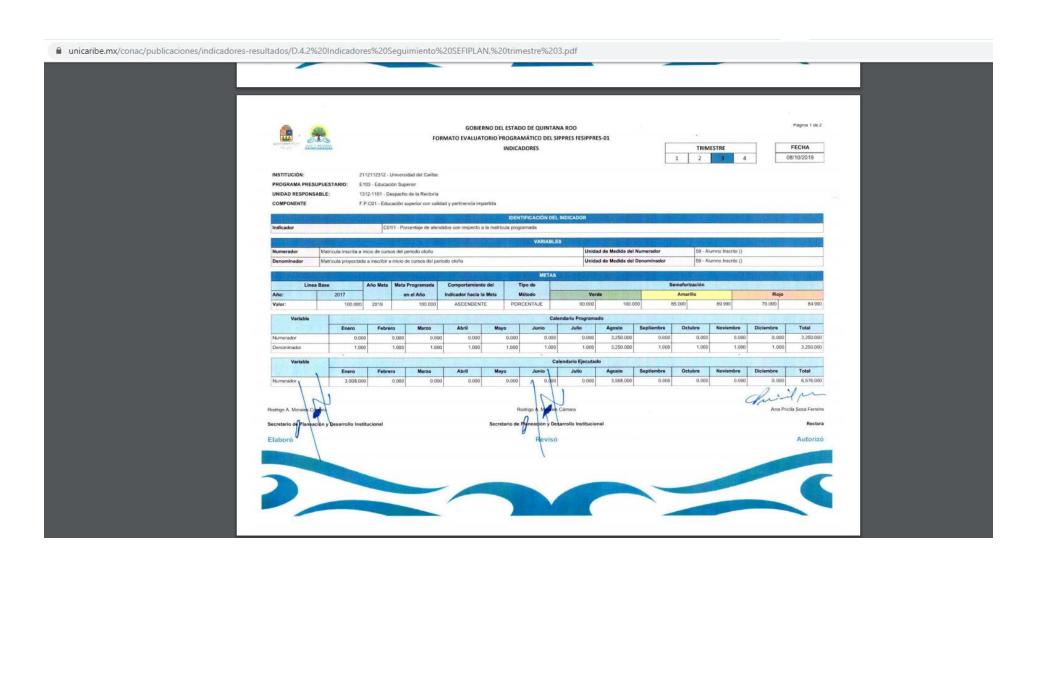

|                     | UNITED STREET | Calendario de Beneficiarios (Ejecutado) |       |                   |      |                  |       |        |                  |         |           |           |       |  |  |
|---------------------|---------------|-----------------------------------------|-------|-------------------|------|------------------|-------|--------|------------------|---------|-----------|-----------|-------|--|--|
| Beneficiarios       | P             | rimer Trimestre                         |       | Segundo Trimestre |      | Tercer Trimestre |       |        | Cuarto Trimestre |         |           | Anual     |       |  |  |
|                     | Enero         | Febrero                                 | Marzo | Abril             | Mayo | Junio            | Julio | Agosto | Septiembre       | Octubre | Noviembre | Diciembre | Total |  |  |
| Hombres             | 1.570         | 0                                       | 0     | 0                 | 0    | 0                | 0     | 1,809  | 0                | . 0     | 0         | 0         | 3,379 |  |  |
| Mujeres             | 1,438         | 0                                       | 0     | 0                 | 0    | 0                | 0     | 1,759  | 0                | 0       | 0         | 0         | 3,197 |  |  |
| Grupos Prioritarios | 0             | 0                                       | 0     | 0                 | 0    | 0                | 0     | 0      | 0                | 0       | 0         | 0         | 0     |  |  |
| Total por Mes       | 3,008         | 0                                       | 0     | 0                 | 0    | 1 0              | 0     | 3,568  | 0                | 0       | 0         | 0         | 6,576 |  |  |

Secretario de Planeación y Desarrollo Institucional

Autorizó

Elaboró

Página 1 de 2