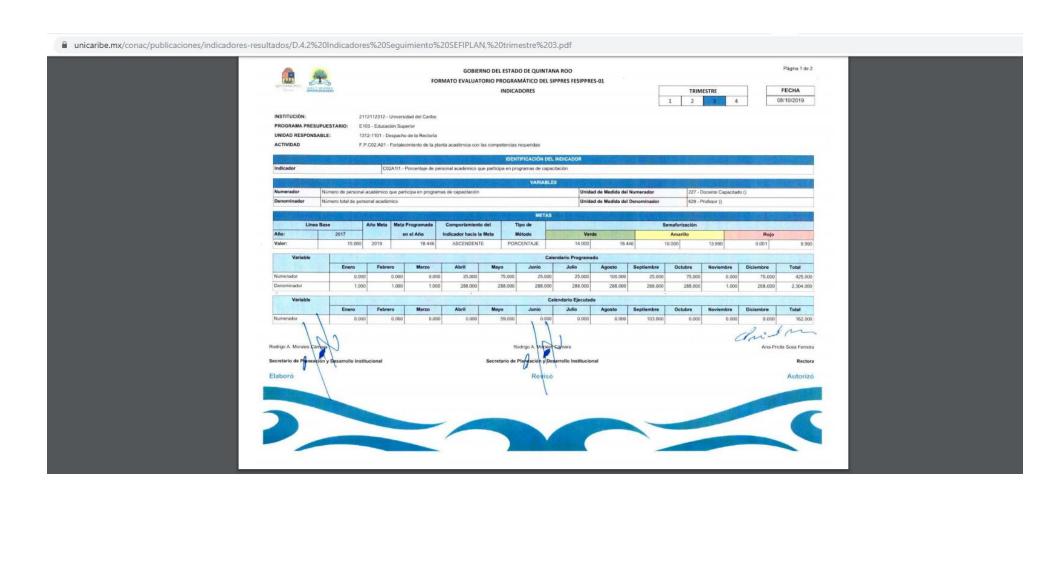

unicaribe.mx/conac/publicaciones/indicadores-resultados/D.4.2%20Indicadores%20Seguimiento%20SEFIPLAN,%20trimestre%203.pdf Pagina 2 de 2 GOBIERNO DEL ESTADO DE QUINTANA ROO FORMATO EVALUATORIO PROGRAMÁTICO DEL SIPPRES FESIPPRES-01 TRIMESTRE FECHA INDICADORES 1 2 3 08/10/2019 86.273 26.299 32.907 189.546 15.914 Valor de la Semaforización Color del Semáforo Autorizó unicaribe.mx/conac/publicaciones/indicadores-resultados/D.4.2%20Indicadores%20Seguimiento%20SEFIPLAN,%20trimestre%203.pdf Página 1 de 2 GOBIERNO DEL ESTADO DE QUINTANA ROO FORMATO EVALUATORIO PROGRAMÁTICO DEL SIPPRES FESIPPRES-01 FECHA INDICADORES TRIMESTRE 1 2 3 08/10/2019 2112112312 - Universidad del Caribe PROGRAMA PRESUPUESTARIO: E103 - Educación Superior 1312-1101 - Despacho de la Rectoría F.P.C02.A03 - Revisión y Actualización de Planes de Estudios ACTIVIDAD C02A311 - Porcentaje de Programas Educativos actualizados en los últimos cinco años con respecto al total de PE registrados ante la Secretaria de Educación Pública Número de programas educativos con plan de estudios actualizado en el año meta 2019 Unidad de Medida del Numerador 579 - Plan y Programa de Estudio Actualizado () Número de programas educativos que tienen el plan de estudios desactualizados 2017-2018 Unidad de Medida del Denominador 642 - Programa Educativo Evaluable () Método Indicador hacia la Meta en el Año ASCENDENTE 2019 Agosto Septiembre Octubre Noviembre Diciembre Total Abril 0.000 0.000 0.000 0.000 Numerador 0.000 1.000 1.000 Abril Julio Octubre Elaboro

C03A2I1 - Porcentaje de estudiantes que participan en proyectos de emprendimiento con respecto a la matricula total

|             | VARIABLES                                                                                                    |                                  |                            |
|-------------|--------------------------------------------------------------------------------------------------------------|----------------------------------|----------------------------|
| Numerador   | Número de estudiantes incorporados para participar en eventos de emprendimiento, innovación y competitividad | Unidad de Medida del Numerador   | 53 - Alumno Beneficiado () |
| Denominador | Matricula inscrita a inicio de cursos del periodo                                                            | Unidad de Medida del Denominador | 59 - Alumno Inscrito ()    |

| 12 (19 B) (S) |        |          |                 |                         | MET        | AS        |        |           |        |       |       |
|---------------|--------|----------|-----------------|-------------------------|------------|-----------|--------|-----------|--------|-------|-------|
| Linea         | Base   | Año Meta | Meta Programada | Comportamiento del      | Tipo de    | 142 TABLE |        | Semaforia | zación |       |       |
| Año:          | 2017   |          | en el Año       | Indicador hacia la Meta | Método     | Ve        | rde    | Amari     | llo    | Ro    | 0     |
| Valor:        | 15.000 | 2019     | 15.265          | ASCENDENTE              | PORCENTAJE | 12.000    | 15.260 | 8.000     | 11.990 | 2.000 | 7.990 |

| Variable    | THE WHEN SEE | Calendario Programado |       |       |       |           |       |        |            |         |           |           |           |
|-------------|--------------|-----------------------|-------|-------|-------|-----------|-------|--------|------------|---------|-----------|-----------|-----------|
|             | Enero        | Febrero               | Marzo | Abril | Mayo  | Junio     | Julio | Agosto | Septiembre | Octubre | Noviembre | Diciembre | Total     |
| Numerador   | 0.000        | 0.000                 | 0.000 | 0.000 | 0.000 | 250.000   | 0.000 | 0.000  | 0.000      | 0.000   | 0.000     | 240.000   | 490.000   |
| Denominador | 1.000        | 1.000                 | 1.000 | 1.000 | 1.000 | 2,374.000 | 1.000 | 1.000  | 800.000    | 1.000   | 1.000     | 836.000   | 3.210.000 |

| Variable  | Calendario Ejecutado |         |       |       |       |         |       |        |            |         |           |           |         |
|-----------|----------------------|---------|-------|-------|-------|---------|-------|--------|------------|---------|-----------|-----------|---------|
|           | Enero                | Febrero | Marzo | Abril | Mayo  | Junio   | Julio | Agosto | Septiembre | Octubre | Noviembre | Diciembre | Total   |
| Numerador | 0.000                | 0.000   | 0.000 | 0.000 | 0.000 | 270,000 | 0.000 | 0.000  | 0.000      | 0.000   | 0.000     | 0.000     | 270.000 |