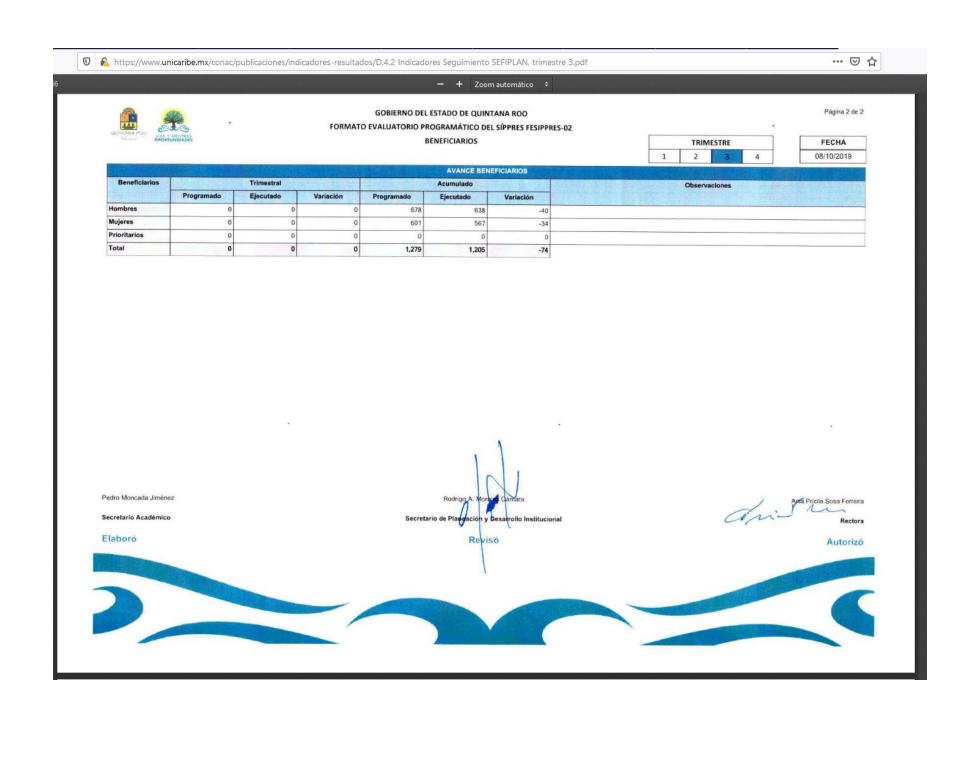

| 0                  | 0       | . 0       | 0         | 638   |
| Mujeres                                 | 0                | 0       | 0                 | 0     | 0                | 567   | 0     | 0                | 0                  | 0       | 0         | 0         | 567   |
| Grupos Prioritarios                     | 0                | 0       | 0                 | 0     | 0                | , 0   | 1 0   | 0                | 0                  | 0       | 0         | 0         | 0     |
| Total por Mes                           | 0                | 0       | 0                 | 0     | 0                | 1,205 | 0     | 0                | 0                  | 0       | 0         | 0         | 1,205 |

Pedro Moncada Jiménez

Secretario Académico

Autorizó

Elaboró

Revisó





### GOBIERNO DEL ESTADO DE QUINTANA ROO

### NFORME TRIMESTRAL POR PROGRAMA PRESUPUESTARIO-COMPONENTE

DEPENDENCIA/ENTIDAD/ÓRGANO ADMINISTRATIVO DESCONCENTRADO

UNIVERSIDAD DEL CARIBE

| TRIMESTRE | DÍA | MES | AÑO  |
|-----------|-----|-----|------|
| 1 2 3 4   | 10  | 10  | 2019 |

| 185761 | PRINCIPLE OF THE PRINCI |                   |                                   |                       | PRESUPUE                                  | STO                    |                               |                           | TOTAL                |     |
|--------|----------------------------------------------------------------------------------------------------------------------------------------------------------------------------------------------------------------------------------